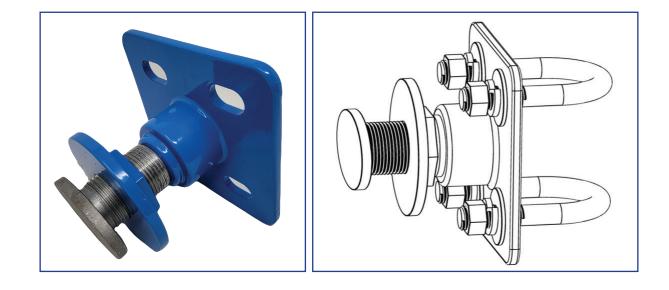

### #4190 INSTA CORNER CASTER ADAPTER DESCRIPTION:

The INSTA Corner Caster Adapter is a quick connect and disconnect **NO WELD** adapter for mounting various structures and fixtures to shipping container corner castings.

#### SPECS

- Weight 3.00 lbs / 1.36 kg
- Aluminium Construction
- Mounting Hardware Included