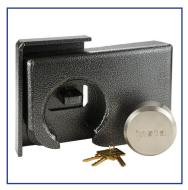

## #3233 INSTA PUCK LOCK BOX

# #3233 INSTA PUCK LOCK BOX DESCRIPTION:

The INSTA Puck Lock Box will provide you with the ultimate security for your shipping container. This lock box is the first shipping container lock box designed to be bolt-on comes powder coated dark gray so NO welding and NO painting required. This lock box is best used with our INSTA Puck Lock 6272 or Master Lock Puck Lock 6271.

#### **ACCESSORIES**

- #6272 INSTA Puck Lock Pro Series
- #6271 Master Lock Puck Lock