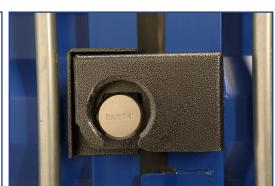

# #3233 INSTA PUCK LOCK BOX DESCRIPTION:

The INSTA Puck Lock Box will provide you with the ultimate security for your shipping container. This lock box is the first shipping container lock box designed to be bolt-on comes powder coated dark gray so NO welding and NO painting required. This lock box is best used with our INSTA Puck Lock 6272 or Master Lock Puck Lock 6271.

#### **FEATURES**

- · Bolt-on application
- NO welding
- · Mounting hardware & drill template included