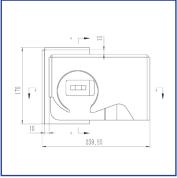

### **SPECS**

- · 4 gauge steel construction
- 10.5" L x 7.75" H x 3" W / 26.7cm x 19.7cm x 7.6cm
- 12.3 lbs. / 5.5 kg
- · Powder coated dark grey