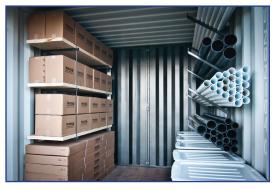

## #4000C INSTA PIPE RACK DESCRIPTION:

The INSTA Pipe Rack is perfect for horizontal storage either inside or outside your container. Easily hooks to container D-rings and removed just as easy to be used in a different location. This product will keep the floor of the container free for additional storage space or ease of cleaning. Engineered and load tested; load rating of 2000 lbs. (907 kg) per two shelf brackets. Adding an additional #4000C INSTA Pipe Rack unit increases loading capacity to 3000 lbs. (1.5 tons).

### **SPECS**

- 66" H x 17.5" W / 1.68 m x 0.45 m
- 12 lbs. / 5.5 kg per bracket
- 16" / 406 mm deep shelf
- · Roll stop tabs for safety
- · Gusseted arms for strength
- Rated for 2000 lbs. (907 kg) shelf load capacity with (2) #4000C INSTA Pipe Racks