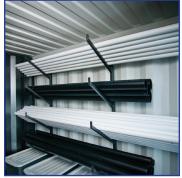

## #4000C INSTA PIPE RACK DESCRIPTION:

The INSTA Pipe Rack is perfect for horizontal storage either inside or outside your container. Easily hooks to container D-rings and removed just as easy to be used in a different location. This product will keep the floor of the container free for additional storage space or ease of cleaning. Engineered and load tested; load rating of 2000 lbs. (907 kg) per two shelf brackets. Adding an additional #4000C INSTA Pipe Rack unit increases loading capacity to 3000 lbs. (1.5 tons).

### **SPECS**

- 66" H x 17.5" W / 1.68 m x 0.45 m
- 12 lbs. / 5.5 kg per bracket
- 16" / 406 mm deep shelf
- · Roll stop tabs for safety
- · Gusseted arms for strength
- Rated for 2000 lbs. (907 kg) shelf load capacity with (2) #4000C INSTA Pipe Racks