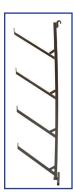

## #4000C INSTA PIPE RACK DESCRIPTION:

The INSTA Pipe Rack is perfect for horizontal storage either inside or outside your container. Easily hooks to container D-rings and removed just as easy to be used in a different location. This product will keep the floor of the container free for additional storage space or ease of cleaning. Engineered and load tested; load rating of 2000 lbs. (907 kg) per two shelf brackets. Adding an additional #4000C INSTA Pipe Rack unit increases loading capacity to 3000 lbs. (1.5 tons).

### **SPECS**

- 66" H x 17.5" W / 1.68 m x 0.45 m
- 12 lbs. / 5.5 kg per bracket
- 16" / 406 mm deep shelf
- · Roll stop tabs for safety
- · Gusseted arms for strength
- Rated for 2000 lbs. (907 kg) shelf load capacity with (2) #4000C INSTA Pipe Racks

#### **FEATURES**

- Hooks to container D-Rings
- · No bolting or welding to container
- No damage to container when un-installed
- · Un-obstructed storage space under shelves