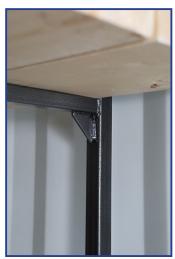

# #4212R INSTA RHINO 4-SHELF BRACKET (DEEP) DESCRIPTION:

The INSTA Deep 4-Shelf Bracket delivers superior strength while not being bulky or heavy. The brackets provide immense shelf space and rigid stock storage without interfering with valuable floor space. The brackets pay for themselves in labour saving the first time they are used, simply hook the bracket onto the shipping container D-rings and start storing. This bracket has four tiers and uses two 2×12 pieces of construction grade wood per shelf providing a 22.5" deep shelf. Two bracket units are required to make a complete shelfing system giving you 2400 lbs. (1.2 ton) loading capacity. Adding an additional #4212R INSTA 4-Shelf Bracket unit increases loading capacity to 3600 lbs. (1.8 tons).

## **FEATURES**

- · Hooks to container D-Rings
- · No bolting or welding to container
- · No damage to container when un-installed
- · Un-obstructed storage space under shelves
- · Wood shelves not included