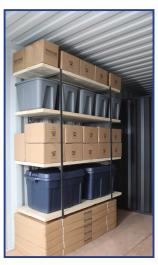

# #4212R INSTA RHINO 4-SHELF BRACKET (DEEP) DESCRIPTION:

The INSTA Deep 4-Shelf Bracket delivers superior strength while not being bulky or heavy. The brackets provide immense shelf space and rigid stock storage without interfering with valuable floor space. The brackets pay for themselves in labour saving the first time they are used, simply hook the bracket onto the shipping container D-rings and start storing. This bracket has four tiers and uses two 2×12 pieces of construction grade wood per shelf providing a 22.5" deep shelf. Two bracket units are required to make a complete shelfing system giving you 2400 lbs. (1.2 ton) loading capacity. Adding an additional #4212R INSTA 4-Shelf Bracket unit increases loading capacity to 3600 lbs. (1.8 tons).

#### **SPECS**

- 84" H x 24" W / 2.13 m x 0.61 m
- 22.5" / 570 mm deep
- 22 lbs. / 10 kg per bracket
- · Rated for 550 lbs. (250 kg) per bracket arm
- Rated for 2400 lbs. (1.2 tons) shelf load capacity with (2) #4212R INSTA 4-Shelf Brackets