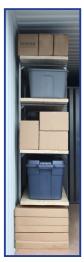

# #4212R INSTA RHINO 4-SHELF BRACKET (DEEP) DESCRIPTION:

The INSTA Deep 4-Shelf Bracket delivers superior strength while not being bulky or heavy. The brackets provide immense shelf space and rigid stock storage without interfering with valuable floor space. The brackets pay for themselves in labour saving the first time they are used, simply hook the bracket onto the shipping container D-rings and start storing. This bracket has four tiers and uses two 2×12 pieces of construction grade wood per shelf providing a 22.5" deep shelf. Two bracket units are required to make a complete shelfing system giving you 2400 lbs. (1.2 ton) loading capacity. Adding an additional #4212R INSTA 4-Shelf Bracket unit increases loading capacity to 3600 lbs. (1.8 tons).

#### **SPECS**

- 84" H x 24" W / 2.13 m x 0.61 m
- 22.5" / 570 mm deep
- 22 lbs. / 10 kg per bracket
- · Rated for 550 lbs. (250 kg) per bracket arm
- Rated for 2400 lbs. (1.2 tons) shelf load capacity with (2) #4212R INSTA 4-Shelf Brackets