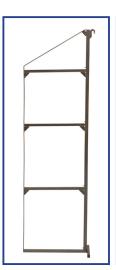

# #4212R RHINO 4-SHELF BRACKET (DEEP)

# #4212R INSTA RHINO 4-SHELF BRACKET (DEEP) DESCRIPTION:

The INSTA Deep 4-Shelf Bracket delivers superior strength while not being bulky or heavy. The brackets provide immense shelf space and rigid stock storage without interfering with valuable floor space. The brackets pay for themselves in labour saving the first time they are used, simply hook the bracket onto the shipping container D-rings and start storing. This bracket has four tiers and uses two 2×12 pieces of construction grade wood per shelf providing a 22.5" deep shelf. Two bracket units are required to make a complete shelfing system giving you 2400 lbs. (1.2 ton) loading capacity. Adding an additional #4212R INSTA 4-Shelf Bracket unit increases loading capacity to 3600 lbs. (1.8 tons).

#### **SPECS**

- 84" H x 24" W / 2.13 m x 0.61 m
- 22.5" / 570 mm deep
- 22 lbs. / 10 kg per bracket
- · Rated for 550 lbs. (250 kg) per bracket arm
- Rated for 2400 lbs. (1.2 tons) shelf load capacity with (2) #4212R INSTA 4-Shelf Brackets