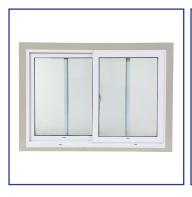

## #6066 INSTA 3'X4' WINDOW DESCRIPTION:

This INSTA Window has a heavy-duty one-piece nine-gauge integrated steel frame to ensure strength and security. This window is 3'x4' (0.91m x 1.22m) in size and has a superior quality dual pane PVC window. The INSTA Window is designed to be bolted on to the container so no welding is required. The product includes a sliding bug screen and a drip plate. A security screen is available for an additional charge.

## **SPECS**

- · 9 gauge steel frame
- Frame: 3' H x4' W / 0.91m x 1.22m
- · Superior quality dual pane PVC window
- · 125 lbs. / 56.7 kg

#### **FEATURES**

- · Sliding bug screen
- · Bolt-on or weld-in
- · Drip plate included