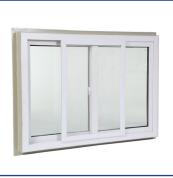

## #6066 INSTA 3'X4' WINDOW DESCRIPTION:

This INSTA Window has a heavy-duty one-piece nine-gauge integrated steel frame to ensure strength and security. This window is 3'x4' (0.91m x 1.22m) in size and has a superior quality dual pane PVC window. The INSTA Window is designed to be bolted on to the container so no welding is required. The product includes a sliding bug screen and a drip plate. A security screen is available for an additional charge.

## **SPECS**

- · 9 gauge steel frame
- Frame: 3' H x4' W / 0.91m x 1.22m
- · Superior quality dual pane PVC window
- · 125 lbs. / 56.7 kg

#### **FEATURES**

- · Sliding bug screen
- · Bolt-on or weld-in
- · Drip plate included