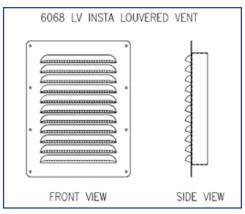

# #6068 LV INSTA LOUVERED VENT

### **SPECS**

- · 16 gauge steel construction
- 17" H x 13" W x 2.8" D / 432mm x 330mm x 71mm
- Full 1.5" flange all around including top & bottom
- Pest screen size: 13.75" H x 9.75" W / 349mm x 248mm
- Pest screen holes: 1,290 x 1/4" diameter holes
- Pest screen total air passage area: 63.3 in² / 408 cm²
- · Powder-coated dark grey or white
- 5.0 lbs / 2.3 kg
- Eight 1/4" (6.4mm) diameter mount holes
- · Bug screen available (mounts on rear)
- · Mounting hardware available