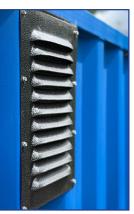

## #6068 LV INSTA LOUVERED VENT

Anytime a container is used for storage of household items, heavy machinery, automobiles, dry goods, chemicals or pressurized gases, superior ventilation is critical. The INSTA 6068 LV provides that! This new design allows for superior ventilation of your shipping container, thereby reducing heat, moisture and fume accumulation inside your container. Each vent comes with an integrated pest screen with 1,290 - 1/4" (6.4mm) diameter holes. Eleven low-profile louvers keep rain out! Note that the 1.5" flange wraps around the entire vent including top and bottom to ensure a comprehensive seal during installation. This is important! Powder-coated dark gray or white. This unit is designed to be bolton so no welding or painting is required! Oh, and did we tell you? The INSTA Vents install in