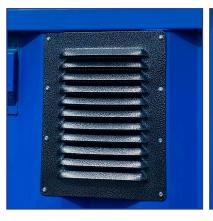

## #6068 LV INSTA LOUVERED VENT

Anytime a container is used for storage of household items, heavy machinery, automobiles, dry goods, chemicals or pressurized gases, superior ventilation is critical. The INSTA 6068 LV provides that! This new design allows for superior ventilation of your shipping container, thereby reducing heat, moisture and fume accumulation inside your container. Each vent comes with an integrated pest screen with 1,290 - 1/4" (6.4mm) diameter holes. Eleven low-profile louvers keep rain out! Note that the 1.5" flange wraps around the entire vent including top and bottom to ensure a comprehensive seal during installation. This is important! Powder-coated dark gray or white. This unit is designed to be bolton so no welding or painting is required! Oh, and did we tell you? The INSTA Vents install in