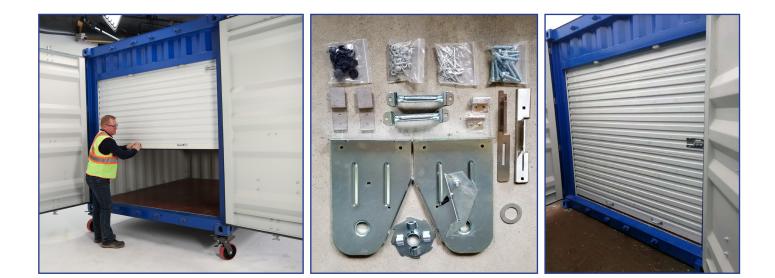

## #6074 INSTA STEEL SLAT ROLL-UP DOOR:

Add a convenient and easier way to access the inside of your shipping container with the INSTA Steel Slat Roll-Up Door. The product includes the aluminum rails and all necessary hardware including the latch lock.

### FEATURES

- Available in white steel
- · Aluminum rails and hardware included
- Corrugated roll shutter for added strength and wind resistance