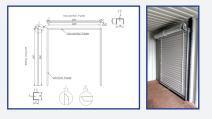

#### \*Assembly required.

- **SPECS** 84" / 2.13 m width
- 4/0" / 0.4
- 1/6" / 0.4 mm thickness